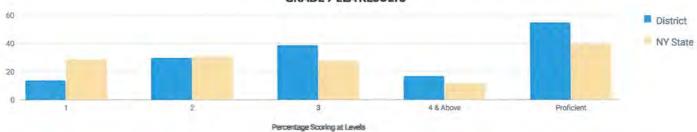

| 16%    | 37 | 21%   | 42   | 24%   | 66  | 38%    | 108       | 62%               |
| Homeless                                        | -          | 1      | -          | -      | -  | -     | ria. | -     | -   | -      |           |                   |
| Not Homeless                                    | _          | 172    | -          | -      | -  |       | -    | -     | -   | 2      | -         | -                 |
| Not in Foster Care                              | 48         | 173    | 28         | 16%    | 37 | 21%   | 42   | 24%   | 66  | 38%    | 108       | 62%               |
| Parent Not in Armed Forces                      | 48         | 173    | 28         | 16%    | 37 | 21%   | 42   | 24%   | 66  | 38%    | 108       | 62%               |

# **GRADE 7 ELA RESULTS**



|                                                 |            | IAITS  | 14200 | ME: OU |    |       |    |        |    |        |          |                    |
|-------------------------------------------------|------------|--------|-------|--------|----|-------|----|--------|----|--------|----------|--------------------|
| Subgroup                                        | Not Tested | Tested | Le    | vel 1  | Le | vel 2 | Le | evel 3 | Le | evel 4 | Proficie | ent (Levels 3 & 4) |
| Subgroup                                        | Not lested | lested | #     | %      | #  | %     | #  | %      | #  | %      | #        | %                  |
| All Students                                    | 35         | 175    | 25    | 14%    | 53 | 30%   | 68 | 39%    | 29 | 17%    | 97       |