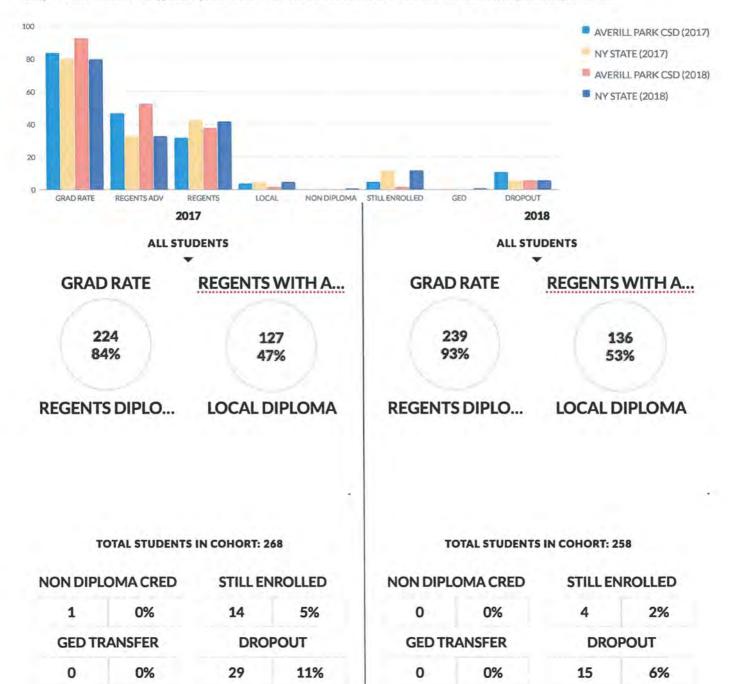

<sup>&</sup>lt;sup>1</sup>The basic school tax relief (STAR) exemption is authorized by section 425 of the Real Property Tax Law.

**Property Tax Report Card** 491302 - AVERILL PARK CSD

2018-2019 - Page 1 Official - as of 04/02/2019 10:34

\*\*\*\*Please use Chrome or Firefox browsers when entering the Business Portal to complete the PTRC. Internet Explorer is NOT recommended.\*\*\*\*

Note: Some data elements of the Property Tax Report Card have been revised or renamed to more closely follow the Property Tax Cap calculations districts complete on the Office of the State Comptroller website. Please see the Help text above for definitions. Additional guidance on the Property Tax Levy Limit is available on the Office of Educational Management Services website: http://www.p12.nysed.gov/mgtserv/propertytax/taxcap/.