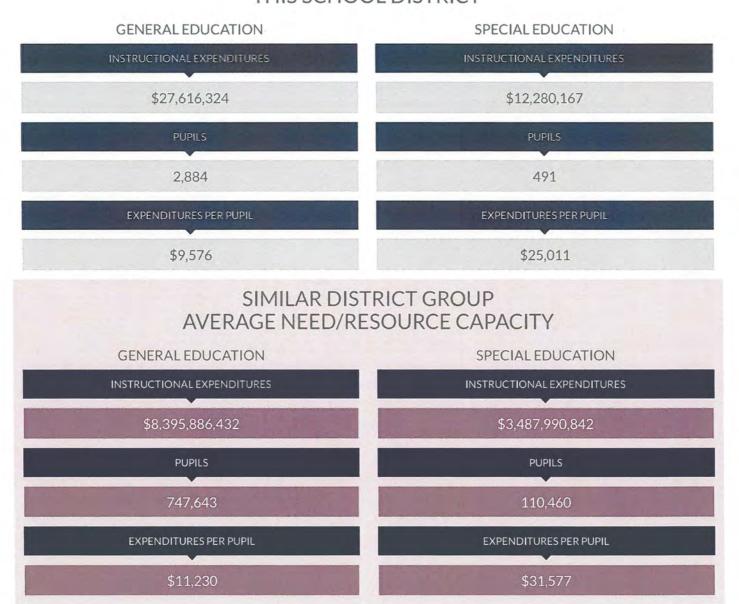

#### Form Due - April 29, 2019

MICHAEL OLIMET

| Form Preparer Name:<br>Preparer's Telephone Number:                                                                                                                                                                                                                                       | MICHAEL OUIMET<br>518-674-7065      |                                     |                    |        |
|-------------------------------------------------------------------------------------------------------------------------------------------------------------------------------------------------------------------------------------------------------------------------------------------|-------------------------------------|-------------------------------------|--------------------|--------|
| Shaded Fields Will Calculate                                                                                                                                                                                                                                                              | Budgeted<br>2018-19<br>(A)          | Proposed Budget<br>2019-20<br>(B)   | Perc<br>Char<br>(C | ige    |
| Total Budgeted Amount, not including Separate Propositions A. Proposed Tax Levy to Support the Total Budgeted Amount B. Tax Levy to Support Library Debt, if Applicable C. Tax Levy for Non-Excludable Propositions, if Applicable D. Total Tax Cap Reserve Amount Used to Reduce Current | 58,828,115<br>30,865,672<br>0       | 59,665,424<br>31,664,969<br>0       | 1.42               | %      |
| Year Levy, if Applicable E. Total Proposed School Year Tax Levy (A+B+C-D) F. Permissible Exclusions to the School Tax Levy Limit G. School Tax Levy Limit, Excluding Levy for Permissable Exclusions <sup>3</sup>                                                                         | 30,865,672<br>668,491<br>30,197,181 | 31,664,969<br>549,016<br>31,115,953 | 2.59               | %      |
| H. Total Proposed Tax Levy for School Purposes, Excluding Permissible Exclusions and Levy for Library Debt, Plus Prior Year Tax Cap Reserve (E-B-F+D) 1. Difference: (G-H);(negative value requires 60.0% voter                                                                           | 30,197,181                          | 31,115,953                          |                    |        |
| approval) <sup>2</sup> Public School Enrollment Consumer Price Index                                                                                                                                                                                                                      | 2,640                               | 2,600                               | -1.52<br>2.44      | %<br>% |