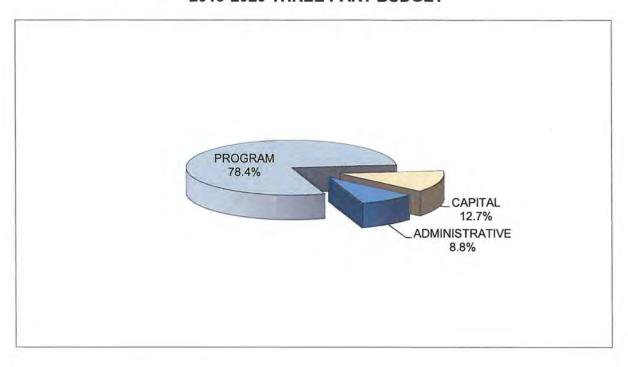

#### 2019-2020 THREE PART BUDGET

| ODE DESCRIP                                 |                    | ADMINISTRATIVE    | PROGRAM            | CAPITAL              |
|---------------------------------------------|--------------------|-------------------|--------------------|----------------------|
| 1010 BOARD OF EDUC                          |                    | 27,675            | - 1.               |                      |
| 1040 DISTRICT CLERK<br>1060 DISTRICT MEETIN |                    | 100<br>8,762      |                    |                      |
| 1240 CENTRAL ADMIN                          | SITRATION          | 389,614           |                    |                      |
| 1310 BUSINESS ADMIN                         | ISTRATION          | 613,256           | /                  |                      |
| 1320 AUDITING                               | 77113511-11        | 34,675            |                    |                      |
| 1325 TREASURER                              |                    | 69,903            |                    |                      |
| 1330 TAX COLLECTOR                          | L.                 | 40,874            |                    |                      |
| 1345 PURCHASING<br>1380 FISCAL AGENT F      | EES                | 13,890            |                    |                      |
| 1300 FISCAL AGENT                           | cco                | 1 25.00           |                    |                      |
| 1420 LEGAL                                  |                    | 45,200            |                    |                      |
| 1430 PERSONNEL                              | CEMENT             | 161,264<br>11,500 |                    |                      |
| 1460 RECORDS MANA<br>1480 PUBLIC INFORMA    |                    | 63,420            |                    |                      |
|                                             |                    | Commen            |                    |                      |
| 1620 OPERATIONS OF                          |                    |                   |                    | 2,550,40°<br>393,479 |
| 1621 MAINTENANCE O                          | FPLANI             | 200               |                    | 555,47               |
| 1680 CENTRAL DATA                           | PROCESSING         | 32,122            |                    |                      |
| 1910 INSURANCE                              |                    | 256,894           |                    |                      |
| 1920 DUES<br>1950 ASSESSMENTS               |                    | 18,000            |                    | 50,000               |
| 1964 REFUNDS OF TA                          | YES                |                   |                    | 20,000               |
| 1981 BOCES ADMIN. C                         |                    | 608,045           |                    |                      |
| 2010 CURRICULUM DE                          | VELOPMENT          | 174,867           |                    |                      |
| 2020 SUPERVISION RE                         |                    | 1,327,941         |                    |                      |
| 2060 RESEARCH, PLA                          |                    | 60,727            |                    |                      |
| 2070 INSERVICE TRAIL                        | NING - INST.       | 28,790            | 1 - A              |                      |
| 2110 TEACHING - REG                         | ULAR SCHOOL        |                   | 17,044,754         |                      |
| 2250 PROGS. HANDICA                         | APPED CONDITIONS   |                   | 7,102,575          |                      |
| 2280 OCCUPATIONAL                           | EDUCATION          |                   | 739,108            |                      |
| 2330 TEACHING - SPE                         | CIAL SCHOOLS       |                   | 54,132             |                      |
| 2610 SCHOOL LIBRAR                          | Y & AUDIOVISUAL    |                   | 562,029            |                      |
| 2620 EDUCATIONAL TO<br>2630 COMPUTER ASSI   | ELEVISION          | 1                 | 1,031,838          |                      |
|                                             |                    |                   |                    |                      |
| 2805 ATTENDANCE RE                          |                    |                   | 161,644            |                      |
| 2810 GUIDANCE REGU                          |                    |                   | 969,861<br>424,057 |                      |
| 2815 HEALTH SERVICE                         |                    | 1                 | 512,486            |                      |
| 2820 PSYCHOLOGICA<br>2825 SOCIAL WORK S     |                    |                   | 79,763             |                      |
| 2850 COCURRICULAR                           |                    |                   | 1,8,1.00           |                      |
| 2855 INTERSCHOLAST                          |                    |                   | 702,823            |                      |
| 5510 DISTRICT TRANS                         | PORTATION SERVICES |                   | 3,000,560          |                      |
| 5510 BUS PURCHASES                          | 3                  | 1                 |                    |                      |
|                                             |                    |                   | 77,514             |                      |
| 5530 GARAGE BUILDII<br>5540 CONTRACT TRAI   |                    |                   | 17,014             |                      |
| 7310 YOUTH PROGRA                           | MS                 |                   |                    |                      |
| 2000 0000 1070                              |                    |                   |                    |                      |
| 8060 CIVIC ACTIVITIES<br>8070 CENSUS        |                    |                   |                    |                      |
| 9000 EMPLOYEE BENE                          | FITS               | 1,269,105         | 14,291,868         | 685,30               |
| 9711 BONDS - SCHOO                          | CONSTRUCTION       |                   |                    | 3,135,92             |
| 9722 SIB - SCHOOL BL                        |                    |                   |                    | 788,67               |
| 9731 BANS - SCHOOL                          |                    |                   |                    | 17.5                 |
| 9732 BANS - SCHOOL                          |                    |                   |                    |                      |
| 9770 REVENUE ANTIC                          | PATION NOTES       |                   |                    |                      |
| 9789 OTHER DEBT PA                          | YMENTS             |                   | 100                |                      |
| 9901 TRANSFER TO S                          | PECIAL AID FUND    |                   | 50,000             |                      |
|                                             | TOTAL:             | 5,256,624         | 46,805,012         | 7,603,78             |
|                                             |                    | 4 8.81%           | 78,45%             | 12.74                |