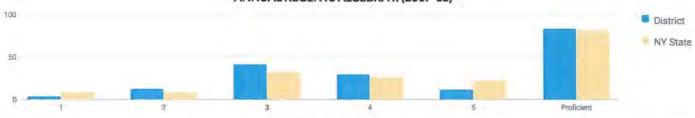

6 | 8%     | 76 | 39%   | 50  | 26%   | 39 | 20%   | 165       | 85%                  |
| Not Migrant                                     | 228    | 15 | 7%         | 26 | 11%    | 93 | 41%   | 53  | 23%   | 41 | 18%   | 187       | 82%                  |
| Not Homeless                                    | 228    | 15 | 7%         | 26 | 11%    | 93 | 41%   | 53  | 23%   | 41 | 18%   | 187       | 82%                  |
| Not in Foster Care                              | 228    | 15 | 7%         | 26 | 11%    | 93 | 41%   | 53  | 23%   | 41 | 18%   | 187       | 82%                  |
| Parent Not in Armed Forces                      | 228    | 15 | 7%         | 26 | 11%    | 93 | 41%   | 53  | 23%   | 41 | 18%   | 187       | 82%                  |

# ANNUAL REGENTS ALGEBRA II (2017-18)



|                                                 | 1      | PE | scentage | Scoring | at Levels | 1  |       | 1  |                  | ř.  |       | 1          |                    |
|-------------------------------------------------|--------|----|----------|---------|-----------|----|-------|----|------------------|-----|-------|------------|--------------------|
| Subgroup                                        | Tested | Le | vel 1    | Le      | vel 2     | Le | vel 3 | Le | vel 4            | Le  | vel 5 | Proficient | (Levels 3 & Above) |
| Subgroup                                        | lesteu | #  | %        | #       | %         | #  | %     | #  | %                | #   | %     | #          | %                  |
| All Students                                    | 171    | 6