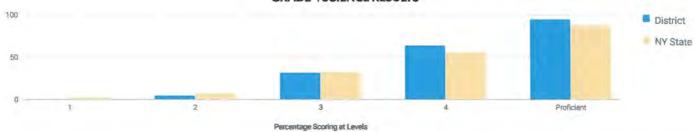

|
| Grade 4    | 32         | 171    | 0  | 0%     | 8  | 5%     | 54  | 32%    | 109 | 64%    | 163    | 95%                 |
| Grade 8    | 86         | 126    | 10 | 8%     | 36 | 29%    | 71  | 56%    | 9   | 7%     | 80     | 63%                 |
| Regents 8  | 0          | 45     | 0  | 0%     | 0  | 0%     | 3   | 7%     | 42  | 93%    | 45     | 100%                |
| Combined 8 | 86         | 171    | 10 | 6%     | 36 | 21%    | 74  | 43%    | 51  | 30%    | 125    | 73%                 |
| Grades 4&8 | 118        | 342    | 10 | 3%     | 44 | 13%    | 128 | 37%    | 160 | 47%    | 288    | 84%                 |

Advanced grade 8 students who take a Regents science test in lieu of the grade 8 science test are reported in the Regents 8 row.

# **GRADE 4 SCIENCE RESULTS**



|                                                 |            | 1-1-0   | 1100 | OKE. O | - |        |    |        |     |       |          |                    |
|-------------------------------------------------|------------|---------|------|--------|---|--------|----|--------|-----|-------|----------|--------------------|
| 6.4                                             | Not Tested | Toolsed | Le   | vel 1  | L | evel 2 | Le | evel 3 | Le  | vel 4 | Proficie | ent (Levels 3 & 4) |
| Subgroup                                        | Not lested | Tested  | #    | %      | # | %      | #  | %      | #   | %     | #        | %                  |
| All Students                                    | 32         | 171     | 0    | 0%     | 8 | 5%     | 54 | 32%    | 109 | 64%   | 163      |