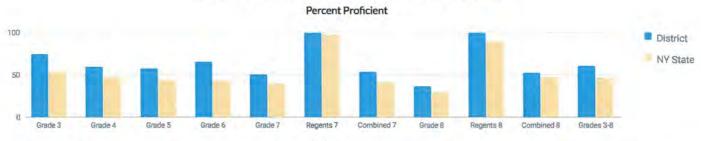

| 81       | 58%                |
| Not Migrant                                     | 52         | 159    | 29   | 18%    | 42 | 26%    | 53 | 33%   | 35 | 22%              | 88       | 55%                |
| Not Homeless                                    | 51         | 159    | 29   | 18%    | 42 | 26%    | 53 | 33%   | 35 | 22%              | 88       | 55%                |
| Not in Foster Care                              | 52         | 159    | 29   | 18%    | 42 | 26%    | 53 | 33%   | 35 | 22%              | 88       | 55%                |
| Parent Not in Armed Forces                      | 52         | 159    | 29   | 18%    | 42 | 26%    | 53 | 33%   | 35 | 22%              | 88       | 55%                |

#### **GRADES 3-8 MATHEMATICS SUMMARY RESULTS (2017-18)**



|            |            |        | Le  | vel 1 | Le  | evel 2 | Le  | vel 3 | Level | 4 & Above | Proficie | nt (Levels 3 & Above) |
|------------|------------|--------|-----|-------|-----|--------|-----|-------|-------|-----------|----------|-----------------------|
| Grade      | Not Tested | Tested | #   | %     | #   | %      | #   | %     | #     | %         | #        | %                     |
| Grade 3    | 26         | 144    | 18  | 13%   | 18  | 13%    | 51  | 35%   | 57    | 40%       | 108      | 75%                   |
| Grade 4    | 31         | 173    | 32  | 18%   | 37  | 21%    | 57  | 33%   | 47    | 27%       | 104      | 60%                   |
| Grade 5    | 44         | 193    | 35  | 18%   | 47  | 24%    | 58  | 30%   | 53    | 27%       | 111      | 58%