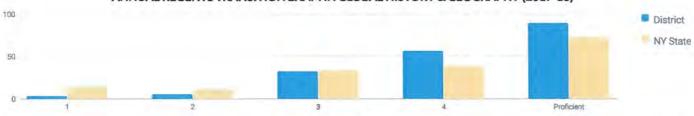

ant                    | 25     | 7  | 28%          | 9           | 36%    | 5   | 20%    | 4 | 16%    | 9      | 36%                  |
| Homeless                       | 2      | -  | -            | -           |        | -   | -      | - | -      | Н      | -                    |
| Not Homeless                   | 23     | -  | -            | -           | -      | -   | -      | - | -      | -      | -                    |
| Not in Foster Care             | 25     | 7  | 28%          | 9           | 36%    | 5   | 20%    | 4 | 16%    | 9      | 36%                  |
| Parent Not in Armed Forces     | 25     | 7  | 28%          | 9           | 36%    | 5   | 20%    | 4 | 16%    | 9      | 36%                  |

# ANNUAL REGENTS TRANSITION EXAM IN GLOBAL HISTORY & GEOGRAPHY (2017-18)



|                                                 |        | T | Scoring at I |    | 50.00  | T . | 1155   | 1   |       | 12.40    |                   |
|-------------------------------------------------|--------|---|--------------|----|--------|-----|--------|-----|-------|----------|-------------------|
| Subgroup                                        | Tested | L | evel 1       | L  | evel 2 | Le  | evel 3 | Le  | vel 4 | Proficie | nt (Levels 3 & 4) |
|                                                 |        | # | %            | #  | %      | #   | %      | #   | %     | #        | %                 |
| All Students                                    | 222    | 8 | 4%           | 14 | 6%     | 74  | 33%    | 126 | 57%   | 200      | 90%               |
| General Education