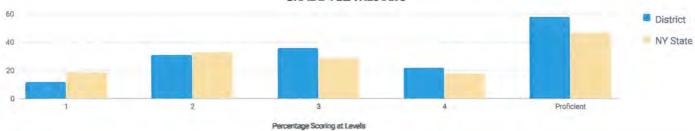

%      | 31  | 21%    | 84      | 58% | 22      | 15% | 106                      | 73% |
| Homeless                                        | -          | 1      | -   | 2.      | 4   | -      | -=;     | -   | -2      | -   | -                        | -   |
| Not Homeless                                    | -          | 144    | _   | - 1     | -   | -      | -       | _   | -       | -   | -                        | -   |
| Not in Foster Care                              | 25         | 145    | 8   | 6%      | 31  | 21%    | 84      | 58% | 22      | 15% | 106                      | 73% |
| Parent Not in Armed Forces                      | 25         | 145    | 8   | 6%      | 31  | 21%    | 84      | 58% | 22      | 15% | 106                      | 73% |

#### **GRADE 4 ELA RESULTS**



#### MEAN SCORE: 604

|                                                 |            | IAIPA  | 14300   | KE: OU | •       |     |         |     |         |     |                        |     |
|-------------------------------------------------|------------|--------|---------|--------|---------|-----|---------|-----|---------|-----|------------------------|-----|
| Subgroup                                        | Not Tested | Tested | Level 1 |        | Level 2 |     | Level 3 |     | Level 4 |     | Proficient (Levels 3 & |     |
| Subgroup                                        |            |        | #       | %      | #       | %   | #       | %   | #       | %   | #                      | %   |
| All Students                                    | 33         | 170    | 20      | 12%