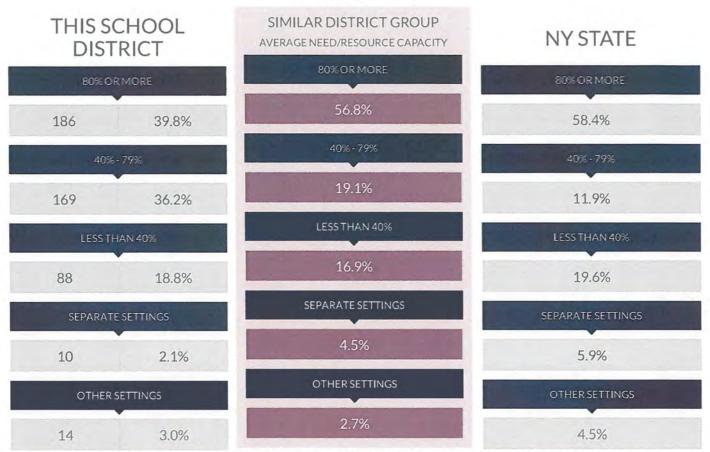

#### Form Due - April 29, 2019

MICHAEL OLIMET

| Form Preparer Name:<br>Preparer's Telephone Number:                                                                                                                                                                                                                                       | MICHAEL OUIMET<br>518-674-7065      |                                     |                    |        |
|-------------------------------------------------------------------------------------------------------------------------------------------------------------------------------------------------------------------------------------------------------------------------------------------|-------------------------------------|-------------------------------------|--------------------|--------|
| Shaded Fields Will Calculate                                                                                                                                                                                                                                                              | Budgeted<br>2018-19<br>(A)          | Proposed Budget<br>2019-20<br>(B)   | Perc<br>Char<br>(C | ige    |
| Total Budgeted Amount, not including Separate Propositions A. Proposed Tax Levy to Support the Total Budgeted Amount B. Tax Levy to Support Library Debt, if Applicable C. Tax Levy for Non-Excludable Propositions, if Applicable D. Total Tax Cap Reserve Amount Used to Reduce Current | 58,828,115<br>30,865,672<br>0       | 59,665,424<br>31,664,969<br>0       | 1.42               | %      |
| Year Levy, if Applicable E. Total Proposed School Year Tax Levy (A+B+C-D) F. Permissible Exclusions to the School Tax Levy Limit G. School Tax Levy Limit, Excluding Levy for Permissable Exclusions <sup>3</sup>                                                                         | 30,865,672<br>668,491<br>30,197,181 | 31,664,969<br>549,016<br>31,115,953 | 2.59               | %      |
| H. Total Proposed Tax Levy for School Purposes, Excluding Permissible Exclusions and Levy for Library Debt, Plus Prior Year Tax Cap Reserve (E-B-F+D) 1. Difference: (G-H);(negative value requires 60.0% voter                                                                           | 30,197,181                          | 31,115,953                          |                    |        |
| approval) <sup>2</sup> Public School Enrollment Consumer Price Index                                                                                                                                                                                                                      | 2,640                               | 2,600                               | -1.52<br>2.44      | %<br>% |