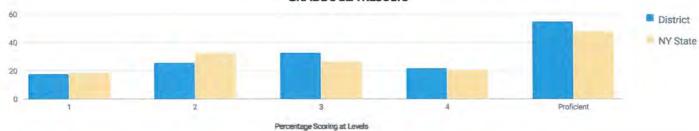

| 35         | 175    | 25    | 14%    | 53 | 30%   | 68 | 39%    | 29 | 17%    | 97       | 55%                |
| Homeless                                        | -          | 1      | -     | -      | -  | -     | -  | -      | -  | -      | -        | +                  |
| Not Homeless                                    | 13         | 174    | -     | -      | ÷  | -     | 2  | -      | -  | -      |          | -                  |
| Not in Foster Care                              | 35         | 175    | 25    | 14%    | 53 | 30%   | 68 | 39%    | 29 | 17%    | 97       | 55%                |
| Parent Not in Armed Forces                      | 35         | 175    | 25    | 14%    | 53 | 30%   | 68 | 39%    | 29 | 17%    | 97       | 55%                |

# **GRADE 8 ELA RESULTS**



|                                                 |            | MEA    | Nacc | RE: 60 | 4  |        |    |       |    |                  |          |                    |
|-------------------------------------------------|------------|--------|------|--------|----|--------|----|-------|----|------------------|----------|--------------------|
| 5.1.                                            | Not Tested | Tested | Le   | vel 1  | Le | evel 2 | Le | vel 3 | Le | evel 4           | Proficie | ent (Levels 3 & 4) |
| Subgroup                                        | Not lested | lested | #    | %      | #  | %      | #  | %     | #  | %                | #        | %                  |
| All Students                                    | 52         | 159    | 29   | 18%    | 42 | 26%    | 53