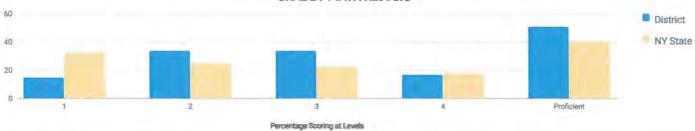

| 54         | 167    | 21   | 13%    | 36 | 22%    | 45 | 27%    | 65 | 39%    | 110      | 66%               |
| Homeless                                        | -          | 1      | -    | 4      | -  | -      | 25 | 6      | -  | -      | -        | -                 |
| Not Homeless                                    | 1          | 166    | -    | -      | -  | -      | -  | -      | -  | -      | -        | -                 |
| Not in Foster Care                              | 54         | 167    | 21   | 13%    | 36 | 22%    | 45 | 27%    | 65 | 39%    | 110      | 66%               |
| Parent Not in Armed Forces                      | 54         | 167    | 21   | 13%    | 36 | 22%    | 45 | 27%    | 65 | 39%    | 110      | 66%               |

# **GRADE 7 MATH RESULTS**



|                                                 |                  | MEA    | NOCC | KE: OU | 9   |        |    |       |    |        |          |                    |
|-------------------------------------------------|------------------|--------|------|--------|-----|--------|----|-------|----|--------|----------|--------------------|
| Subgroup                                        | Not Tested       | Tested | Le   | vel 1  | Le  | evel 2 | Le | vel 3 | Le | evel 4 | Proficie | ent (Levels 3 & 4) |
| Saugroup                                        | Not lested       | resteu | #    | %      | #   | %      | #  | %     | #  | %      | #        | %                  |
| All Students                                    | 55               | 155    | 24   | 15%    | 52  | 34%    | 53 | 34