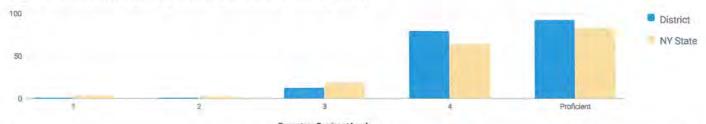

151 | 67%   | 211     | 93%                |
| Homeless                                        | 2      | -        | 2            | ~              | -      | -  | -      | = 1 | -     | 40      | -                  |
| Not Homeless                                    | 224    | -        | =            | -              | -      | -  | -      | -   | -     | -1      | 1 -                |
| Not in Foster Care                              | 226    | 8        | 4%           | 7              | 3%     | 60 | 27%    | 151 | 67%   | 211     | 93%                |
| Parent Not in Armed Forces                      | 226    | 8        | 4%           | 7              | 3%     | 60 | 27%    | 151 | 67%   | 211     | 93%                |

#### 2014 TOTAL COHORT RESULTS IN REGENTS ENGLISH LANGUAGE ARTS



|                                                 |        |     | Pen    | centage S | Scoring at I | evels |       |    |       |    |       |       |           |            |                   |
|-------------------------------------------------|--------|-----|--------|-----------|--------------|-------|-------|----|-------|----|-------|-------|-----------|------------|-------------------|
| Subgroup                                        | Cohort | Not | Tested | Te        | sted         | Le    | vel 1 | Le | vel 2 | Le | vel 3 | Level | 4 & Above | Proficient | (Levels 3 & Above |
| Subgroup                                        | Conort | #   | %      | #         | %            | #     | %     | #  | %     | #  | %     | #     | %         | #          | %                 |
| All