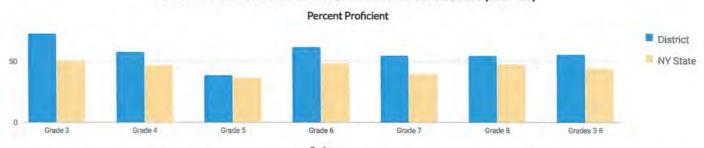

L RIGHTS RESERVED.

THIS DOCUMENT WAS CREATED ON: MARCH 21, 2019, 9:52 AM EST

#### AVERILL PARK CSD - NEW YORK STATE REPORT CARD [2017 - 18]

The New York State Report Card is an important part of the Board of Regents' effort to raise learning standards for all students. It provides information to the public on school/district staff, students, and measures of school and district performance as required by the Every Student Succeeds Act (ESSA). Knowledge gained from the report card on a school's or district's strengths and weaknesses can be used to improve instruction and services to students.

2017-18 Grades 3-8 ELA and Math results cannot be compared to those from previous years, as these tests were redesigned in 2017-18.

#### GRADES 3-8 ENGLISH LANGUAGE ARTS SUMMARY RESULTS (2017-18)



| Grade                   | Not Tested | Tested | Le  | Level 1 Level 2 |     | L   | evel 3 | Le  | evel 4 | Proficient (Levels 3 & 4) |     |     |
|-------------------------|------------|--------|-----|-----------------|-----|-----|--------|-----|--------|---------------------------|-----|-----|
| Grade Not rested rested | #          | %      | #   | %               | #   | %   | #      | %   | #      | %                         |     |     |
| Grade 3                 | 25         | 145    | 8   | 6%              | 31  | 21% | 84     | 58% | 22     | 15%                       | 106 | 73% |
| Grade 4                 | 33         | 170    | 20  | 12%             | 52  | 31% | 61     | 36% | 37     | 22%                       | 98  | 58% |
| Grade 5                 | 44         | 193