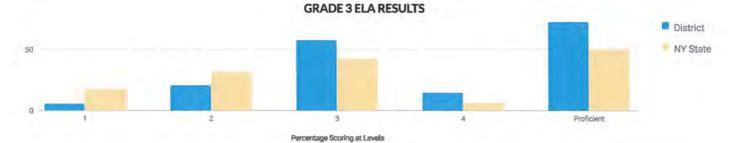

37     | 22%                       | 98  | 58% |
| Grade 5                 | 44         | 193    | 45  | 23%             | 73  | 38% | 55     | 28% | 20     | 10%                       | 75  | 39% |
| Grade 6                 | 48         | 173    | 28  | 16%             | 37  | 21% | 42     | 24% | 66     | 38%                       | 108 | 62% |
| Grade 7                 | 35         | 175    | 25  | 14%             | 53  | 30% | 68     | 39% | 29     | 17%                       | 97  | 55% |
| Grade 8                 | 52         | 159    | 29  | 18%             | 42  | 26% | 53     | 33% | 35     | 22%                       | 88  | 55% |
| Grades 3-8              | 237        | 1,015  | 155 | 15%             | 288 | 28% | 363    | 36% | 209    | 21%                       | 572 | 56% |



|                                                 |            | MEAI   | VSC | ORE: 61 | 0   |        |         |     |         |     |                          |     |
|-------------------------------------------------|------------|--------|-----|---------|-----|--------|---------|-----|---------|-----|--------------------------|-----|
| Subgroup                                        | Not Tested | Tested | Lev |         | Le  | evel 2 | Level 3 |     | Level 4 |     | Proficient (Levels 3 & 4 |     |
| Saugroup                                        |            | lesteu | #   | %       | #   | %      | #.      | %   | #       | %   | #                        | %   |
| All Students                                    | 25         | 145    | 8   | 6%      | 31  | 21%    | 84      | 58%