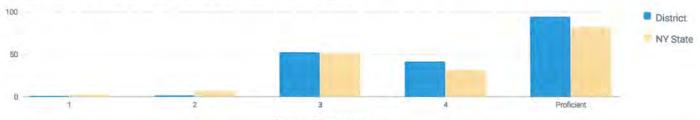

| 1      | -   | =      | =         | -            | -     | 2     | -  | -     | -  | -     | -     | -         | -          | -                 |
| Not Homeless                                    | 257    | -   | -      | -         | -            | -     | -     | -  |       | -  | -     | 21    | -         | -          |                   |
| Not in Foster Care                              | 258    | 12  | 5%     | 246       | 95%          | 2     | 1%    | 3  | 1%    | 34 | 13%   | 207   | 80%       | 241        | 93%               |
| Parent Not in Armed Forces                      | 258    | 12  | 5%     | 246       | 95%          | 2     | 1%    | 3  | 1%    | 34 | 13%   | 207   | 80%       | 241        | 93%               |

#### 2014 TOTAL COHORT RESULTS IN REGENTS MATHEMATICS



|                                                    |        | , | Not   |     |      | 1  | - i   |    |       |     |     |       |         | 7.73       | 77.7.             |
|----------------------------------------------------|--------|---|-------|-----|------|----|-------|----|-------|-----|-----|-------|---------|------------|-------------------|
| Subgroup                                           | Cohort |   | ested | Te  | sted | Le | vel 1 | Le | vel 2 | Lev | el3 | Level | & Above | Proficient | (Levels 3 & Above |
|                                                    |        | # | %     | #   | %    | #  | %     | #  | %     | #   | %   | #     | %       | #          | %                 |
| All Students                                       | 258    | 5 | 2%    | 253 | 98%