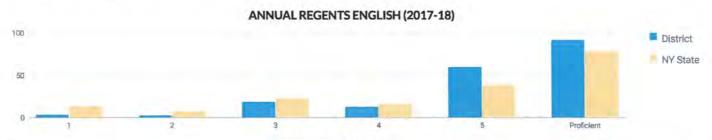

| 86         | 126    | 10 | 8%     | 36     | 29%    | 71 | 56%    | 9 | 7%     | 80      | 63%                |
| Parent Not in Armed Forces                                                                                                                                                                                                          | 86         | 126    | 10 | 8%     | 36     | 29%    | 71 | 56%    | 9 | 7%     | 80      | 63%                |

Annual Regents examination results include those from August, January, and June of the reporting year. If a student takes the same Regents examination multiple times during the reporting year, only the highest score is included in these results.



|                                                 |        | Pe | ercentage ( | Scoring | at Level | s  |       | _   |       |     |       |           |                      |
|-------------------------------------------------|--------|----|-------------|---------|----------|----|-------|-----|-------|-----|-------|-----------|----------------------|
|                                                 | Tested | Le | evel 1      | Le      | vel 2    | Le | vel 3 | Le  | vel 4 | Le  | vel 5 | Proficien | t (Levels 3 & Above) |
| Subgroup                                        | lested | #  | %           | #       | %        | #  | %     | #   | %     | #   | %     | #         | %                    |
| All Students                                    | 250    | 11 | 4%          | 8       |