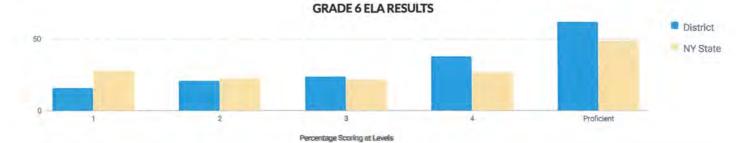

| 44         | 193    | 45   | 23%     | 73 | 38%    | 55 | 28%   | 20      | 10% | 75                     | 39% |
| Homeless                                        |            | 2      | - ,  | -       | -  | -      | -  | - 1   | -       | -   | -                      |     |
| Not Homeless                                    | -          | 191    | -    | -       | -  | =      | -  | -     | -       | -   | -                      | -   |
| Not in Foster Care                              | 44         | 193    | 45   | 23%     | 73 | 38%    | 55 | 28%   | 20      | 10% | 75                     | 39% |
| Parent Not in Armed Forces                      | 44         | 193    | 45   | 23%     | 73 | 38%    | 55 | 28%   | 20      | 10% | 75                     | 39% |



MEANISCOPE, 404

|                                                 |            | MEA    | NSCC       | RE: 60 | 5  |       |      |       |     |        |           |                   |
|-------------------------------------------------|------------|--------|------------|--------|----|-------|------|-------|-----|--------|-----------|-------------------|
| Subgroup                                        | Not Tested | Tested | Le         | vel 1  | Le | vel 2 | Le   | vel 3 | Le  | evel 4 | Proficier | nt (Levels 3 & 4) |
| Subgroup                                        | Not lested | lested | #          | %      | #  | %     | #    | %     | #   | %      | #         | %                 |
| All Students                                    | 48         | 173    | 28         | 16%    | 3