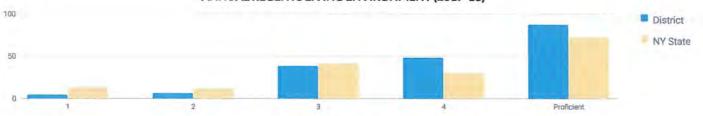

|
| Not Migrant                                     | 171    | 6  | 4%       | 22      | 13%       | 71 | 42%   | 51 | 30%              | 21  | 12%   | 143        | 84%                |
| Not Homeless                                    | 171    | 6  | 4%       | 22      | 13%       | 71 | 42%   | 51 | 30%              | 21  | 12%   | 143        | 84%                |
| Not in Foster Care                              | 171    | 6  | 4%       | 22      | 13%       | 71 | 42%   | 51 | 30%              | 21  | 12%   | 143        | 84%                |
| Parent Not in Armed Forces                      | 171    | 6  | 4%       | 22      | 13%       | 71 | 42%   | 51 | 30%              | 21  | 12%   | 143        | 84%                |

# ANNUAL REGENTS LIVING ENVIRONMENT (2017-18)



|                                                 | Per    | centage ! | Scoring at L | evels |        | ,  |        |                |                  |          |                   |
|-------------------------------------------------|--------|-----------|--------------|-------|--------|----|--------|----------------|------------------|----------|-------------------|
| Subgroup                                        | Tested | L         | evel 1       | L     | evel 2 | L  | evel 3 | Le             | vel 4            | Proficie | nt (Levels 3 & 4) |
| Subgroup                                        | lested | #         | %            | #     | %      | #  | %      | #              | %                | #        | %                 |
| All Students                                    | 22