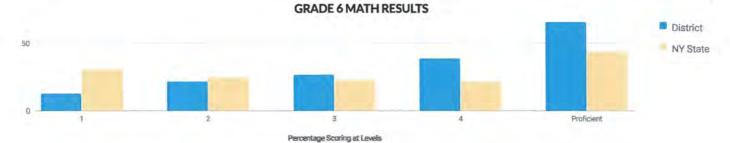

| 44         | 193    | 35    | 18%    | 47 | 24%    | 58 | 30%    | 53 | 27%    | 111       | 58%               |
| Homeless                                        | 9          | 2      | -     | -      | -  | -      | -  | -      | -  | -      | -         | -                 |
| Not Homeless                                    | -          | 191    | -     | -      | -  | -      | -  | -      | -  | -      | -         |                   |
| Not in Foster Care                              | 44         | 193    | 35    | 18%    | 47 | 24%    | 58 | 30%    | 53 | 27%    | 111       | 58%               |
| Parent Not in Armed Forces                      | 44         | 193    | 35    | 18%    | 47 | 24%    | 58 | 30%    | 53 | 27%    | 111       | 58%               |



|                                                 |            | MEA    | NSCC | RE: 60 | 9  |        |    |        |    |        |          |                   |
|-------------------------------------------------|------------|--------|------|--------|----|--------|----|--------|----|--------|----------|-------------------|
| C.b                                             | Not Tested | Tested | Le   | vel 1  | Le | evel 2 | Le | evel 3 | Le | evel 4 | Proficie | nt (Levels 3 & 4) |
| Subgroup                                        | Not lested | lested | #    | %      | #  | %      | #  | %      | #  | %      | #        | %                 |
| All Students                                    | 54         | 167    | 21   | 13%    | 36 | 22%    | 45 | 27%    | 65 | 39%    | 110      | 66%