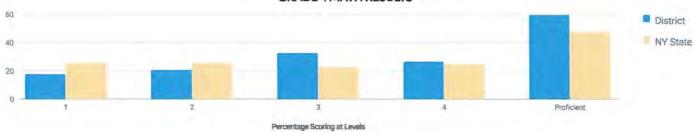

18        | 13%    | 18 | 13%    | 51 | 35%    | 57 | 40%    | 108       | 75%               |
| Homeless                                        | -          | 1      | -         | -      | -  | -      | -  | -      | -  | -      | - 1       | -                 |
| Not Homeless                                    | -          | 143    | -         | -      | -  | -      |    |        | -  | -      | -         | -                 |
| Not in Foster Care                              | 26         | 144    | 18        | 13%    | 18 | 13%    | 51 | 35%    | 57 | 40%    | 108       | 75%               |
| Parent Not in Armed Forces                      | 26         | 144    | 18        | 13%    | 18 | 13%    | 51 | 35%    | 57 | 40%    | 108       | 75%               |

# **GRADE 4 MATH RESULTS**



|                                                 |            | 1711-7 | ,,,,,,, | ME. OU |     |        |     |        |          |       |          |                   |
|-------------------------------------------------|------------|--------|---------|--------|-----|--------|-----|--------|----------|-------|----------|-------------------|
| S. thanking                                     | Not Tested | Tested | Le      | vel 1  | Le  | evel 2 | Le  | evel 3 | Le       | vel 4 | Proficie | nt (Levels 3 & 4) |
| Subgroup                                        | Not lested | lested | #       | %      | #   | %      | #   | %      | #        | %     | #        | %                 |
| All Students                                    | 31         | 173    | 32      | 18%    | 37  | 21%