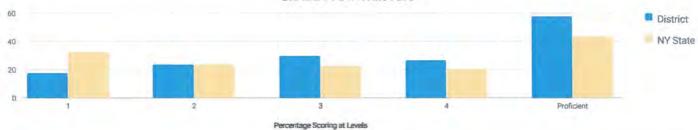

| 21%    | 57  | 33%    | 47       | 27%   | 104      | 60%               |
| Homeless                                        | -          | 1      | -       | -      | -   |        | -   | -      | <u> </u> | -     | -        | -                 |
| Not Homeless                                    | -          | 172    | =       | 4      | .=. | =      | -   | -      | -        | -     | = -      | -                 |
| Not in Foster Care                              | 31         | 173    | 32      | 18%    | 37  | 21%    | 57  | 33%    | 47       | 27%   | 104      | 60%               |
| Parent Not in Armed Forces                      | 31         | 173    | 32      | 18%    | 37  | 21%    | 57  | 33%    | 47       | 27%   | 104      | 60%               |

#### **GRADE 5 MATH RESULTS**



|                                                 | - 1        | IVIEN  | 14300 | KE: OU |    |        |    |        | 1  |        |           | -                 |
|-------------------------------------------------|------------|--------|-------|--------|----|--------|----|--------|----|--------|-----------|-------------------|
| Subgroup                                        | Not Tested | Tested | Le    | vel 1  | Le | evel 2 | Le | evel 3 | Le | evel 4 | Proficier | nt (Levels 3 & 4) |
| Story out                                       | Not lested | resteu | #     | %      | #  | %      | #  | %      | #  | %      | #         | %                 |
| All Students                                    | 44         | 193    | 35    | 18%    | 47 | 24%    | 58 | 30%    | 53 | 27%    | 111