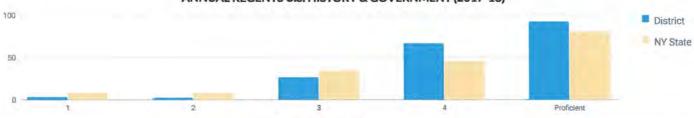

| 222    | 8 | 4%           | 14 | 6%     | 74  | 33%    | 126 | 57%   | 200      | 90%               |
| Homeless                                        | 1      | - | -            | -  | 4      | -   | -      | -   | -     |          | 1-                |
| Not Homeless                                    | 221    | - | 20           | -  | (-)    | _   | -      | -   | (=)·  | -        |                   |
| Not in Foster Care                              | 222    | 8 | 4%           | 14 | 6%     | 74  | 33%    | 126 | 57%   | 200      | 90%               |
| Parent Not in Armed Forces                      | 222    | 8 | 4%           | 14 | 6%     | 74  | 33%    | 126 | 57%   | 200      | 90%               |

# ANNUAL REGENTS U.S. HISTORY & GOVERNMENT (2017-18)



|                                                 | Perc   | entage S | Scoring at L | evels          |        | -  |        | 1   |       |         |                    |
|-------------------------------------------------|--------|----------|--------------|----------------|--------|----|--------|-----|-------|---------|--------------------|
| Subgroup                                        | Tested | L        | evel 1       | L              | evel 2 | U  | evel 3 | Le  | vel 4 | Profici | ent (Levels 3 & 4) |
| Saug. oup                                       | rested | #        | %            | #              | %      | #  | %      | #   | %     | #       | %                  |
| All Students                                    | 226    | 8        | 4%           | 7              | 3%