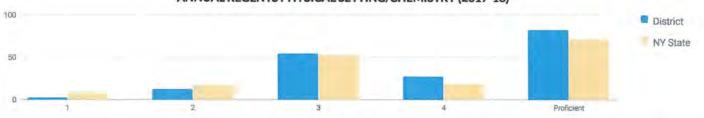

| 253    | 27 | 11%    | 29 | 11%    | 101 | 40%           | 96 | 38%    | 197      | 78%               |
| Homeless                                        | 1      | -  | =      | -  | -      | =   | <b>(</b> →) 1 | -  | =      | -        | -                 |
| Not Homeless                                    | 252    | -  | 45     | -  | -      | -   | .= .          | -  |        |          | 45                |
| Not in Foster Care                              | 253    | 27 | 11%    | 29 | 11%    | 101 | 40%           | 96 | 38%    | 197      | 78%               |
| Parent Not in Armed Forces                      | 253    | 27 | 11%    | 29 | 11%    | 101 | 40%           | 96 | 38%    | 197      | 78%               |

# ANNUAL REGENTS PHYSICAL SETTING/CHEMISTRY (2017-18)



|                                                 | 1      | T  | icoring at L | 1  | -20-   | 1       |        | 1  |        |          |                   |
|-------------------------------------------------|--------|----|--------------|----|--------|---------|--------|----|--------|----------|-------------------|
| Subgroup                                        | Tested | L  | evel 1       | L  | evel 2 | Ь       | evel 3 | L  | evel 4 | Proficie | nt (Levels 3 & 4) |
| Saug. Sup                                       | lested | #  | %            | #  | %      | #       | %      | #  | %      | #        | %                 |
| All Students                                    | 145    | 5  | 3%           | 19 | 13%    | 80      | 55%    | 41 | 28%    | 121      | 83%               |
| G