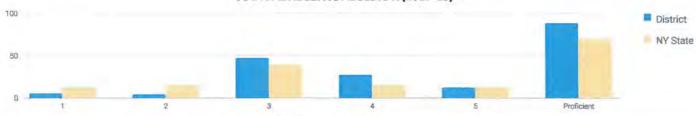

| 151 | 60%   | 231       | 92%                  |
| Homeless                                        | 1      | -  | -           | -       | -        | -  | -     | -   | -     | -   | -     | -         | -                    |
| Not Homeless                                    | 249    | -  | -           | -       | -        | -  | 4     | =   | =     |     | -     | -         |                      |
| Not in Foster Care                              | 250    | 11 | 4%          | 8       | 3%       | 47 | 19%   | 33  | 13%   | 151 | 60%   | 231       | 92%                  |
| Parent Not in Armed Forces                      | 250    | 11 | 4%          | 8       | 3%       | 47 | 19%   | 33  | 13%   | 151 | 60%   | 231       | 92%                  |

# ANNUAL REGENTS ALGEBRA I (2017-18)



|                                                 |        | Pı | ercentage | Scoring | at Levels |     |       |    |       |    |       |            |                    |
|-------------------------------------------------|--------|----|-----------|---------|-----------|-----|-------|----|-------|----|-------|------------|--------------------|
| S. Acres on                                     | Tested | Le | vel 1     | Le      | vel 2     | Lev | /el 3 | Le | vel 4 | Le | vel 5 | Proficient | (Levels 3 & Above) |
| Subgroup                                        | lested | #  | %         | #       | %         | #   | %     | #  | %     | #  | %     | #          | %                  |
| All Students                                    | 249    | 15 | 6%        | 13      | 5%        | 11