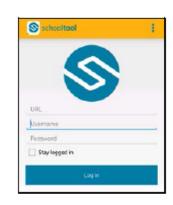

**STEP 2:** Log-In with your usual SchoolTool information.

The first time you log-in you will need to add the following URL: https://schooltool8.neric.org/SchoolTool\_AVER/