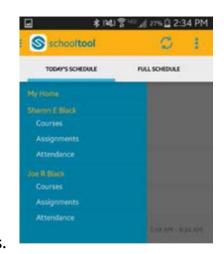

#### Main Menu

You can access the navigation menu at any time by swiping the screen horizontally from the edge of the screen, moving from left to right. This menu allows you to quickly navigate to any student screen.

#### **Home Screen**

After logging in successfully, you will be presented with a home screen that shows data for each student to whom you have access.

**Courses:** This shows the student's current location, if available. Clicking on a student in this section will bring you to that student's Courses view, where you can view full schedules.

Assignments: This shows any assignments for the current day, including any assignment grades or assignments that are due. Clicking on a student in this section will bring you to that student's Assignments view.

Attendance: This shows any absences the student has received for the current day. Clicking on a student in this section will bring you to that student's Attendance view.