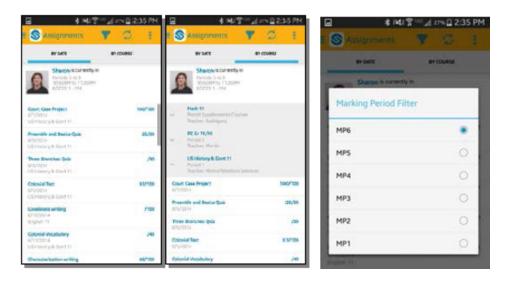

### **Assignments View**

The Assignments view for a student includes 2 tabs (by date and by course). Slide the screen horizontally to navigate between tabs.

The **By Date** tab shows assignments based on date, with the most recent at the top.

The **By Course** tab shows assignments grouped by course, in alphabetically order by course, then sorted by date.

Use the Filter button to change the marking period being shown.